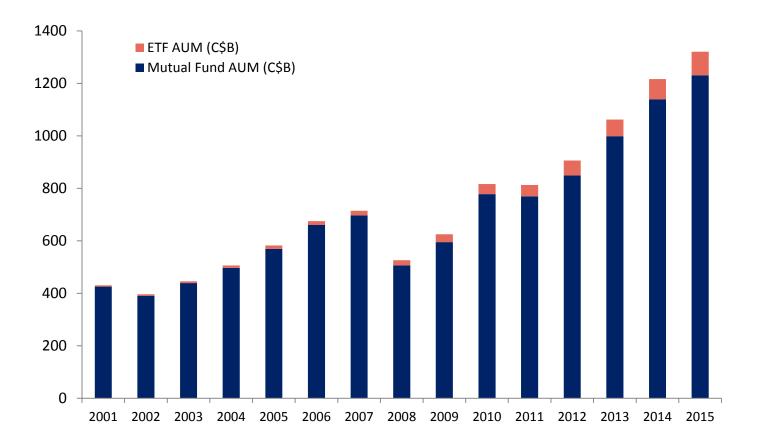

### Mutual Fund and ETF AUM Growth

Canadian ETF AUM as a percentage of Mutual Fund AUM is growing, at 7%, but there is still a long way to go

Source: IFIC, CETFA, Investor Economics and TSX. As at December 31, 2015.