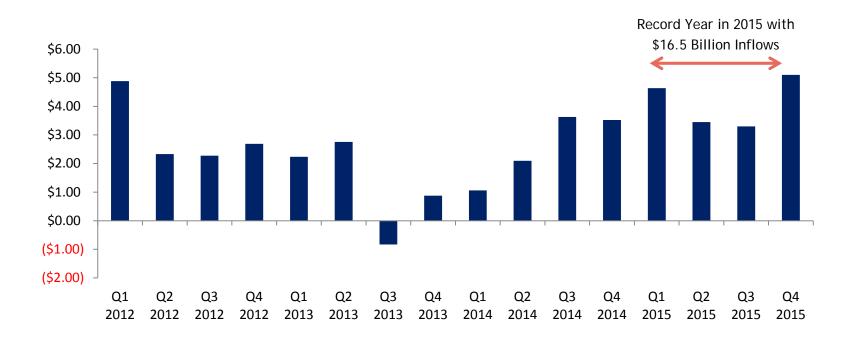

## ETF Flows by Quarter (\$B)

Source: National Bank Financial, Bloomberg. As at December 31, 2015.

5