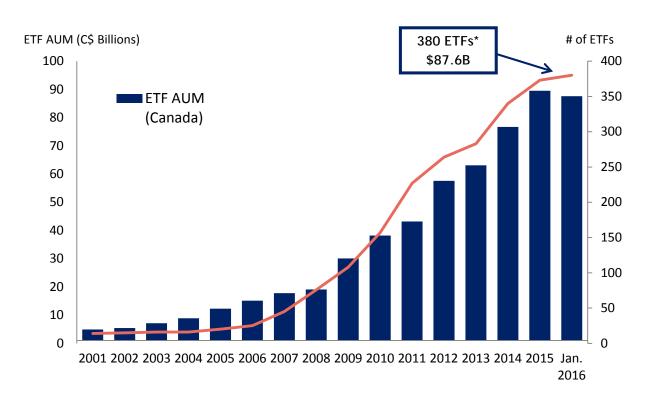

### **ETF Assets Under Management**

More choice for investors

new ETFs in January 2016

**57** new ETFs in 2015

63 new FTFs in 2014

> TMX Toronto Stock Exchange

\*Canadian domiciled ETFs Excludes one cross-listed product